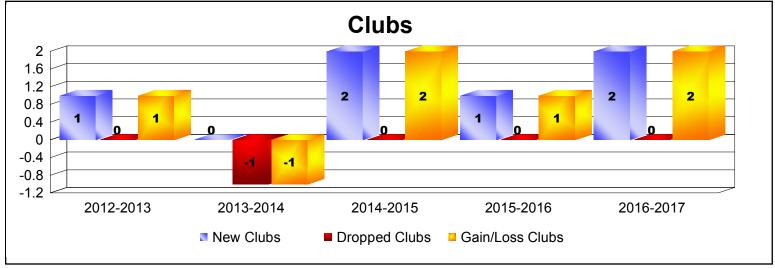

District 300B1 As of June 2017 Cumulative

| Year      | New<br>Clubs | Dropped<br>Clubs | Gain/<br>Loss<br>Clubs | New<br>Members | Charter<br>Members | Reinstate<br>Members | Transfer<br>Members | Total<br>Member<br>Added | Total<br>Members<br>Dropped | Gain/<br>Loss<br>Members |
|-----------|--------------|------------------|------------------------|----------------|--------------------|----------------------|---------------------|--------------------------|-----------------------------|--------------------------|
| 2012-2013 | 1            | 0                | 1                      | 334            | 32                 | 13                   | 2                   | 381                      | -379                        | 2                        |
| 2013-2014 | 0            | -1               | -1                     | 367            | 2                  | 19                   | 4                   | 392                      | -125                        | 267                      |
| 2014-2015 | 2            | 0                | 2                      | 299            | 60                 | 25                   | 1                   | 385                      | -470                        | -85                      |
| 2015-2016 | 1            | 0                | 1                      | 507            | 47                 | 37                   | 2                   | 593                      | -318                        | 275                      |
| 2016-2017 | 2            | 0                | 2                      | 254            | 76                 | 15                   | 1                   | 346                      | -381                        | -35                      |
| Average   | 1            | 0                | 1                      | 352            | 43                 | 22                   | 2                   | 419                      | -335                        | 85                       |