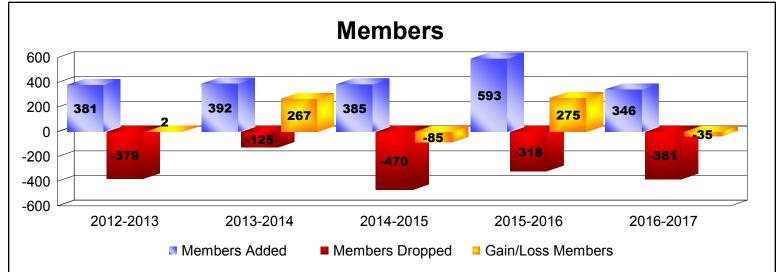

District 300B1 As of June 2017 Cumulative

| Year      | New<br>Clubs | Dropped<br>Clubs | Gain/<br>Loss<br>Clubs | New<br>Members | Charter<br>Members | Reinstate<br>Members | Transfer<br>Members | Total<br>Member<br>Added | Total<br>Members<br>Dropped | Gain/<br>Loss<br>Members |
|-----------|--------------|------------------|------------------------|----------------|--------------------|----------------------|---------------------|--------------------------|-----------------------------|--------------------------|
| 2012-2013 | 1            | 0                | 1                      | 334            | 32                 | 13                   | 2                   | 381                      | -379                        | 2                        |
| 2013-2014 | 0            | -1               | -1                     | 367            | 2                  | 19                   | 4                   | 392                      | -125                        | 267                      |
| 2014-2015 | 2            | 0                | 2                      | 299            | 60                 | 25                   | 1                   | 385                      | -470                        | -85                      |
| 2015-2016 | 1            | 0                | 1                      | 507            | 47                 | 37                   | 2                   | 593                      | -318                        | 275                      |
| 2016-2017 | 2            | 0                | 2                      | 254            | 76                 | 15                   | 1                   | 346                      | -381                        | -35                      |
| Average   | 1            | 0                | 1                      | 352            | 43                 | 22                   | 2                   | 419                      | -335                        | 85                       |